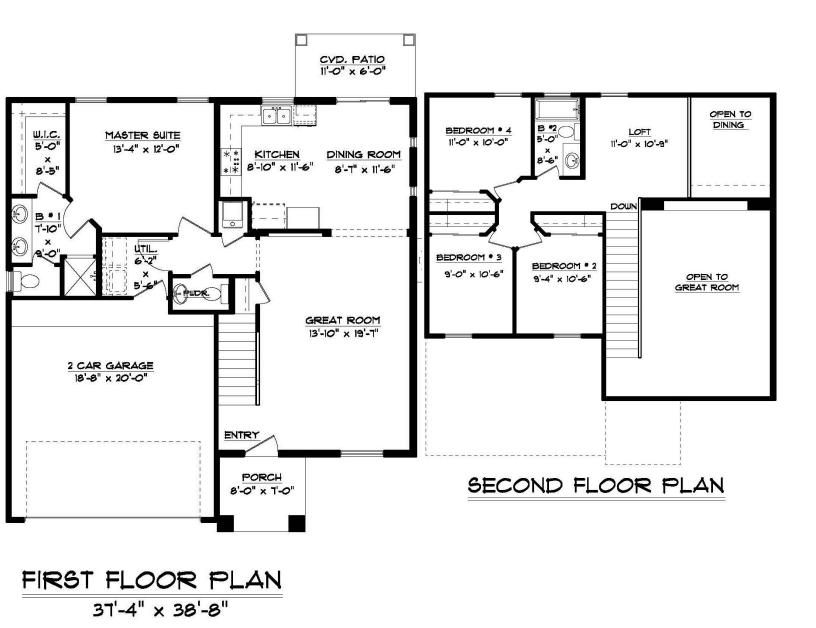

WINTON & ASSOCIATES QUALITY BUILT. LUXURY DESIGNED

1588 SQFT – 4 BEDROOMS – 2.5 BATHROOMS – 2 CAR GARAGE

Build Your Dream

•6300 Escondido Dr. El Paso, TX 79912 •PH: (915) 584-8629 •FX: (915) 225-0087 WINTONHOMES.COM

1588 SQFT – 4 BEDROOMS – 2.5 BATHROOMS – 2 CAR GARAGE

\*Floor Plan, Amenities, Price and Availability are subject to change without notice\*

•6300 Escondido Dr. El Paso, TX 79912 •PH: (915) 584-8629 •FX: (915) 225-0087 WINTONHOMES.COM