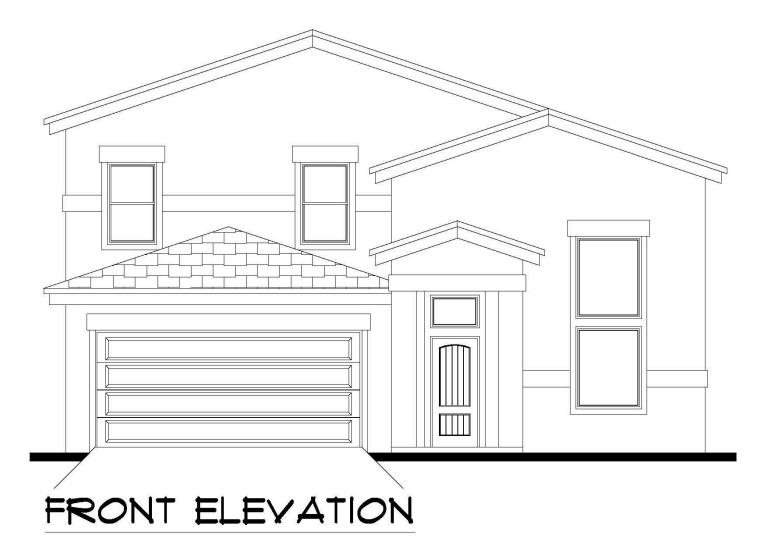

WINTON & ASSOCIATES QUALITY BUILT. LUXURY DESIGNED

1588 SQFT – 4 BEDROOMS – 2.5 BATHROOMS – 2 CAR GARAGE

Build Your Dream

•6300 Escondido Dr. El Paso, TX 79912 •PH: (915) 584-8629 •FX: (915) 225-0087 WINTONHOMES.COM

1588 SQFT – 4 BEDROOMS – 2.5 BATHROOMS – 2 CAR GARAGE

\*Floor Plan, Amenities, Price and Availability are subject to change without notice\*

•6300 Escondido Dr. El Paso, TX 79912 •PH: (915) 584-8629 •FX: (915) 225-0087 WINTONHOMES.COM