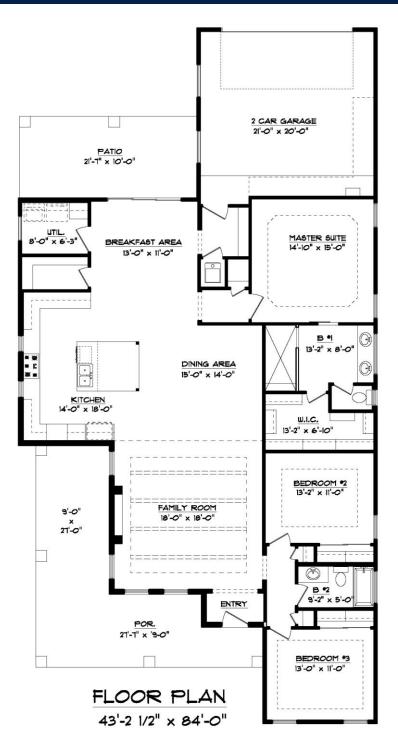

### THE WINDSTONE

<u>6408 TOIVOA</u>

2132 SQFT – 3 BEDROOMS – 2 BATHROOMS – 2 CAR GARAGE

#### THE WINDSTONE

#### <u>6408 TOIVOA</u>

#### 2132 SQFT – 3 BEDROOMS – 2 BATHROOMS – 2 CAR GARAGE

\*Floor Plan, Amenities, Price and Availability are subject to change without notice\*

•6300 Escondido Dr. El Paso, TX 79912 •PH: (915) 584-8629 •FX: (915) 225-0087 WINTONHOMES.COM