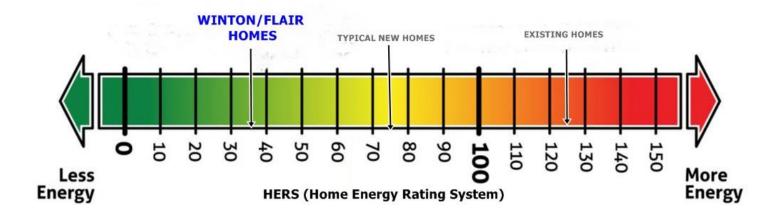

## 1960 SQFT. - 3 BEDROOMS - 2 BATHROOMS - 2 CAR GARAGE

\*Floor Plan, Amenities, Price and Availability are subject to change without notice\*

ALL ACCENT HOMES ARE DESIGNED AND BUILT WITH HIGH LEVELS OF ENERGY EFFECIENTY TO MEET AND EXCEED ENERGY STAR PROGRAM STANDARS.