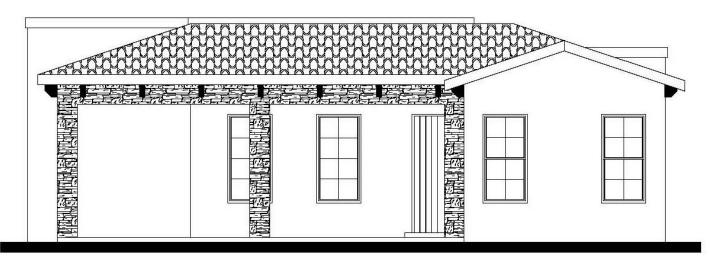

## THE WINDSTONE



**2512 SAMMY CERVANTES** 

1960 SQFT. – 3 BEDROOMS – 2 BATHROOMS – 2 CAR GARAGE



## FRONT ELEVATION

Build your dream home...



## THE WINDSTONE



**2512 SAMMY CERVANTES** 

## 1960 SQFT. - 3 BEDROOMS - 2 BATHROOMS - 2 CAR GARAGE



\*Floor Plan, Amenities, Price and Availability are subject to change without notice\*





ALL ACCENT HOMES ARE DESIGNED AND BUILT WITH HIGH LEVELS OF ENERGY EFFECIENTY TO MEET AND EXCEED ENERGY STAR PROGRAM STANDARS.

We not only build your dream home... we build a cost-effective, healthy home suited for any climate and the comfort for you and your loved ones...

Jack Winton