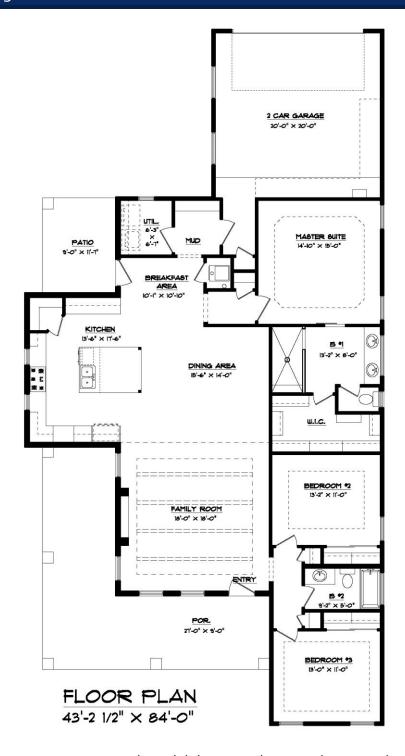

## THE WINDSTONE

**2512 SAMMY CERVANTES** 

1960 SQFT. – 3 BEDROOMS – 2 BATHROOMS – 2 CAR GARAGE

## 1960 SQFT. - 3 BEDROOMS - 2 BATHROOMS - 2 CAR GARAGE

\*Floor Plan, Amenities, Price and Availability are subject to change without notice\*

ALL ACCENT HOMES ARE DESIGNED AND BUILT WITH HIGH LEVELS OF ENERGY EFFECIENTY TO MEET AND EXCEED ENERGY STAR PROGRAM STANDARS.