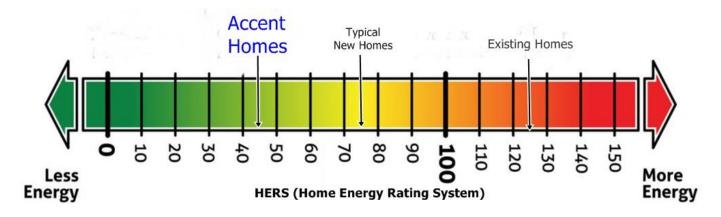

## 1656 SQFT – 3 BEDROOMS – 2 BATHROOMS – 2 CAR GARAGE

\*Floor Plan, Amenities, Price and Availability are subject to change without notice\*

ALL ACCENT HOMES ARE DESIGNED AND BUILT WITH HIGH LEVELS OF ENERGY EFFECIENTY TO MEET AND EXCEED ENERGY STAR PROGRAM STANDARS.