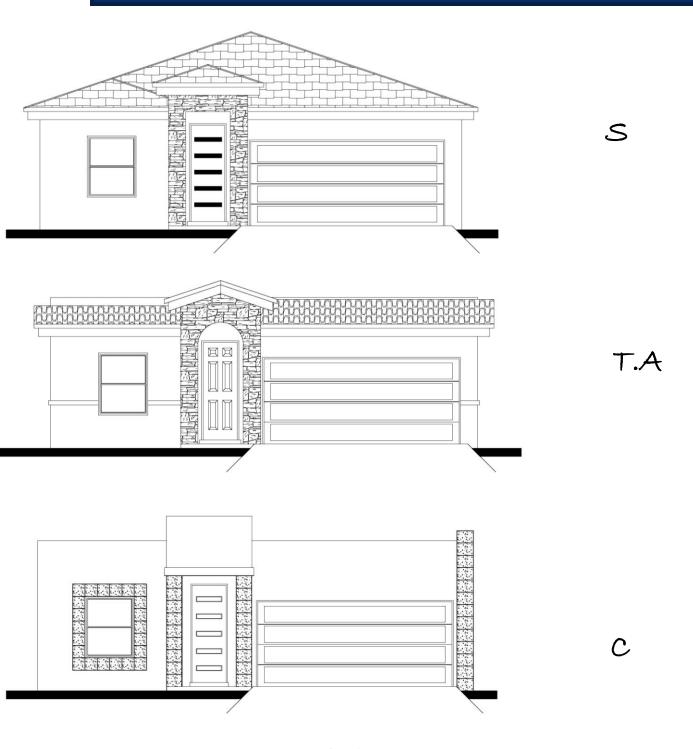

## THE WATERLILY 1656 (2024)

## 1656 SQFT – 3 BEDROOMS – 2 BATHROOMS – 2 CAR GARAGE

Build Your Dream