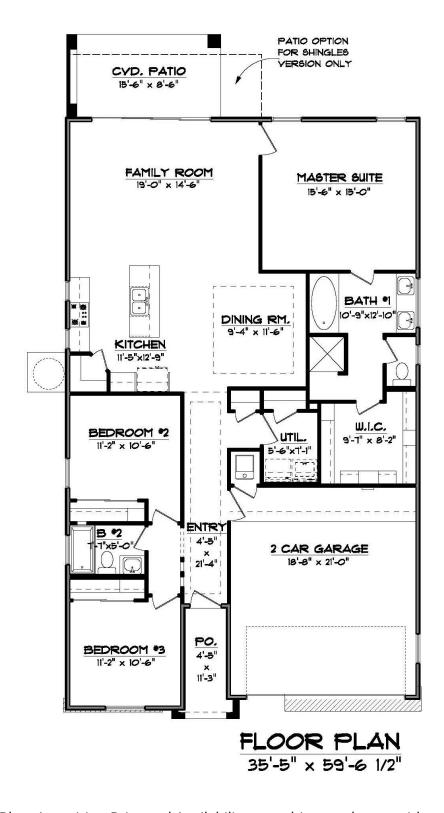

## THE WATERLILY 1656 (2024)

## 1656 SQFT – 3 BEDROOMS – 2 BATHROOMS – 2 CAR GARAGE

\*Floor Plan, Amenities, Price and Availability are subject to change without notice\*

ALL ACCENT HOMES ARE DESIGNED AND BUILT WITH HIGH LEVELS OF ENERGY EFFECIENTY TO MEET AND EXCEED ENERGY STAR PROGRAM STANDARS.