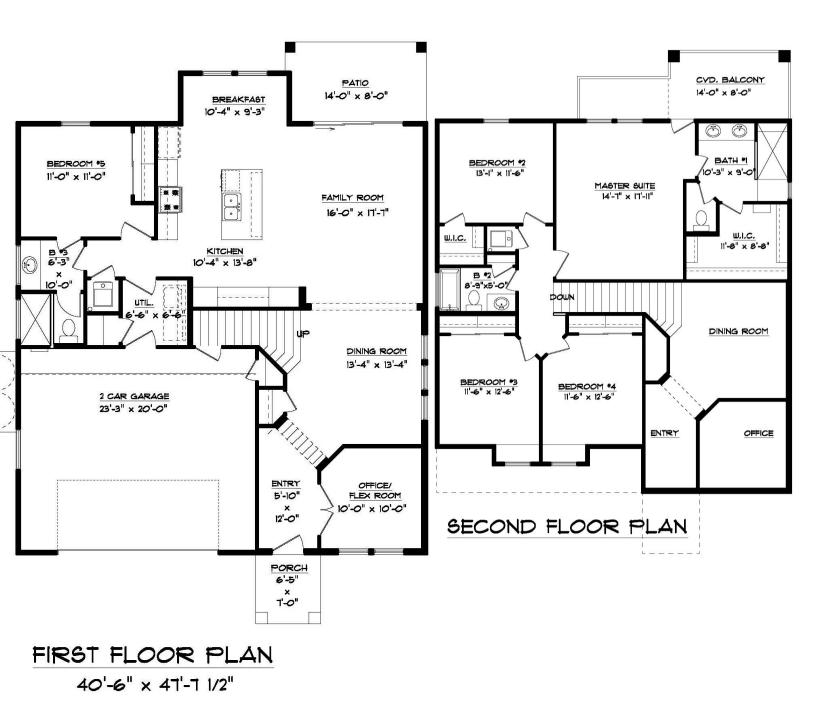

2523 SQFT – 5 BEDROOMS – 3 BATHROOMS – 2 CAR GARAGE

## 2523 SQFT – 5 BEDROOMS – 3 BATHROOMS – 2 CAR GARAGE

\*Floor Plan, Amenities, Price and Availability are subject to change without notice\*

•6300 Escondido Dr. El Paso, TX 79912 •PH: (915) 584-8629 •FX: (915) 225-0087 WINTONHOMES.COM