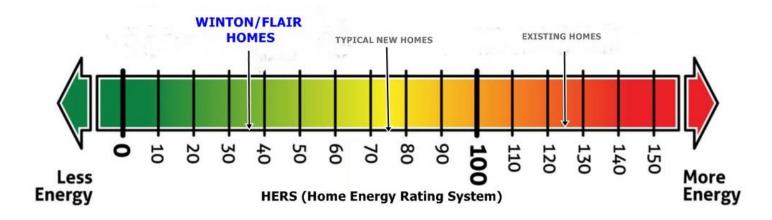

## 2038 SQFT – 4 BEDROOMS – 2.5 BATHROOMS – 2 CAR GARAGE

\*Floor Plan, Amenities, Price and Availability are subject to change without notice\*

ALL ACCENT HOMES ARE DESIGNED AND BUILT WITH HIGH LEVELS OF ENERGY EFFECIENTY TO MEET AND EXCEED ENERGY STAR PROGRAM STANDARS.

We not only build your dream home... we build a cost-effective, healthy home suited for any climate and the comfort for you and your loved ones...

Jack Winton