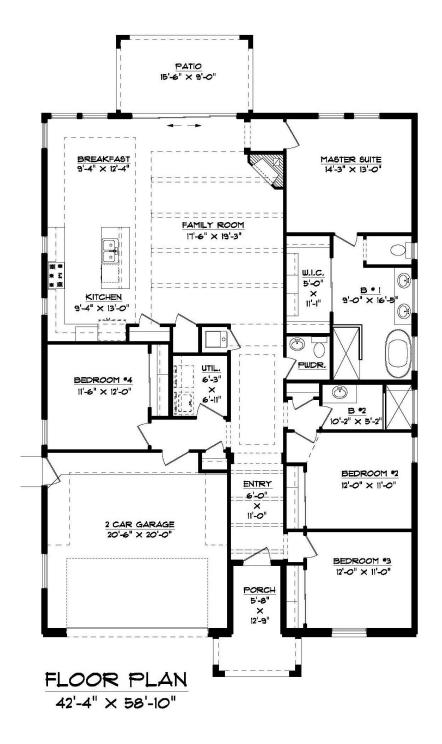

## THE SAN JOSE MOD II

7300 BOBCAT HOLLOW

2038 SQFT - 4 BEDROOMS - 2.5 BATHROOMS - 2 CAR GARAGE

## THE SAN JOSE MOD II

7300 BOBCAT HOLLOW

## 2038 SQFT – 4 BEDROOMS – 2.5 BATHROOMS – 2 CAR GARAGE

\*Floor Plan, Amenities, Price and Availability are subject to change without notice\*

ALL ACCENT HOMES ARE DESIGNED AND BUILT WITH HIGH LEVELS OF ENERGY EFFECIENTY TO MEET AND EXCEED ENERGY STAR PROGRAM STANDARS.