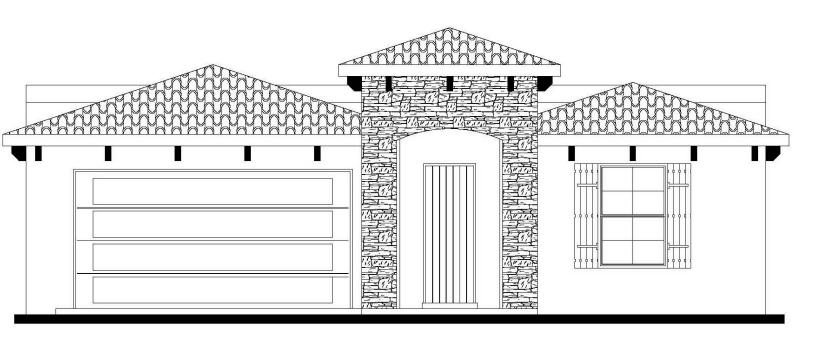

## THE SAN JOSE MOD II



7300 BOBCAT HOLLOW

2038 SQFT - 4 BEDROOMS - 2.5 BATHROOMS - 2 CAR GARAGE



## FRONT ELEVATION

Build your dream home...



## THE SAN JOSE MOD II



7300 BOBCAT HOLLOW

## 2038 SQFT – 4 BEDROOMS – 2.5 BATHROOMS – 2 CAR GARAGE



\*Floor Plan, Amenities, Price and Availability are subject to change without notice\*





ALL ACCENT HOMES ARE DESIGNED AND BUILT WITH HIGH LEVELS OF ENERGY EFFECIENTY TO MEET AND EXCEED ENERGY STAR PROGRAM STANDARS.

We not only build your dream home... we build a cost-effective, healthy home suited for any climate and the comfort for you and your loved ones...

Jack Winton