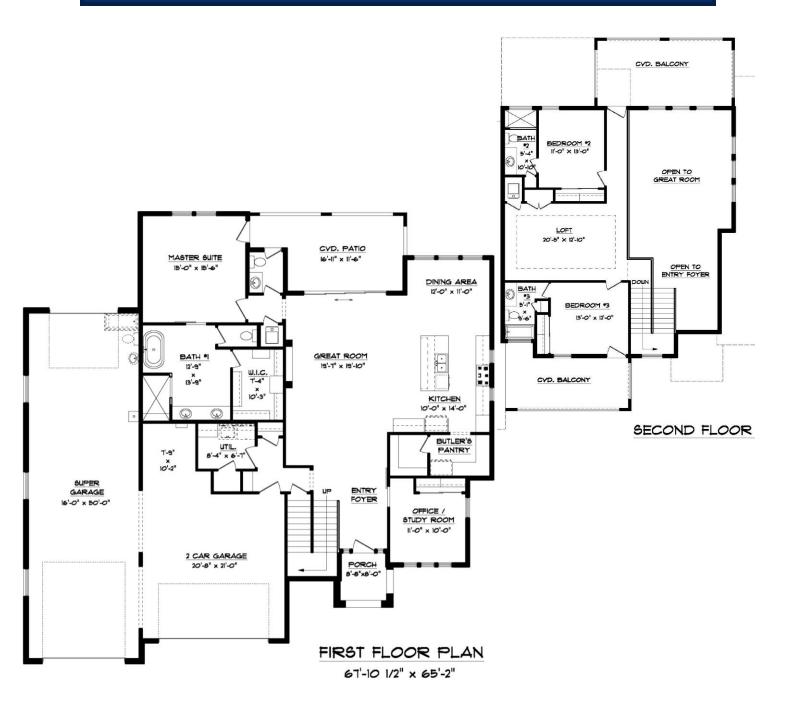

## 5817 VALLEY PALM

2884 SQFT. – 4 BEDROOMS – 3.5 BATHROOMS – SUPER CAR GARAGE

\*Floor Plan, Amenities, Price and Availability are subject to change without notice\*

•6300 Escondido Dr. El Paso, TX 79912 •PH: (915) 584-8629 •FX: (915) 225-0087 WINTONHOMES.COM