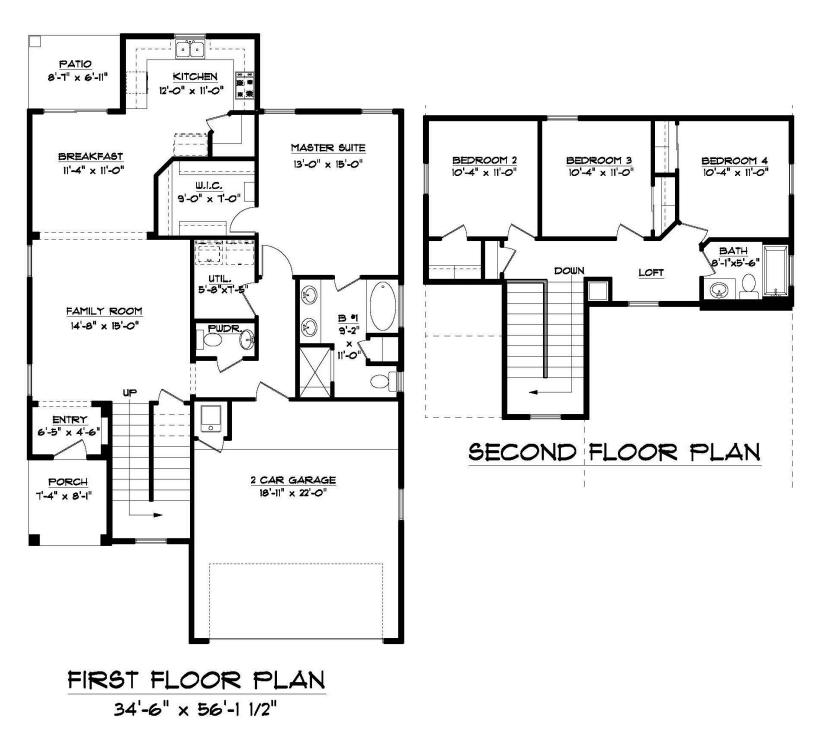

WINTON & ASSOCIATES

S

QUALITY BUILT. LUXURY DESIGNED

1760 SQFT – 4 BEDROOMS – 2.5 BATHROOMS – 2 CAR GARAGE

Build Your Dream

•6300 Escondido Dr. El Paso, TX 79912 •PH: (915) 584-8629 •FX: (915) 225-0087 WINTONHOMES.COM

## 1760 SQFT – 4 BEDROOMS – 2.5 BATHROOMS – 2 CAR GARAGE

\*Floor Plan, Amenities, Price and Availability are subject to change without notice\*

•6300 Escondido Dr. El Paso, TX 79912 •PH: (915) 584-8629 •FX: (915) 225-0087 WINTONHOMES.COM