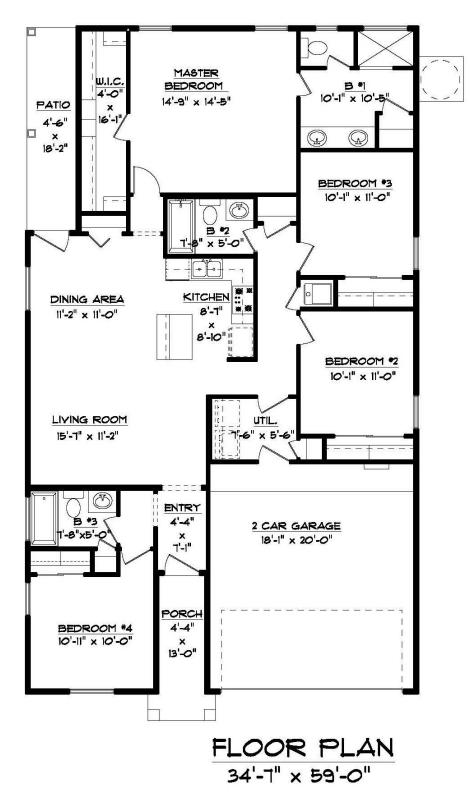

THE PACIFIC B (2024)

WINTON & ASSOCIATES

LITY BUILT. LUXURY DESIGNED

S

1559 SQFT – 4 BEDROOMS – 3 BATHROOMS – 2 CAR GARAGE

## 1559 SQFT – 4 BEDROOMS – 3 BATHROOMS – 2 CAR GARAGE

\*Floor Plan, Amenities, Price and Availability are subject to change without notice\*

•6300 Escondido Dr. El Paso, TX 79912 •PH: (915) 584-8629 •FX: (915) 225-0087 WINTONHOMES.COM