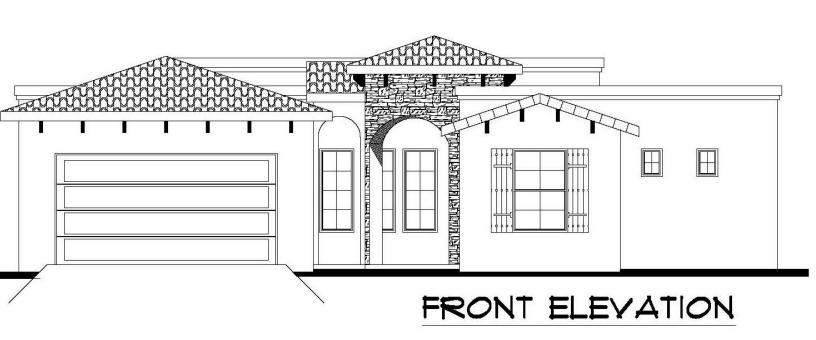

## THE MONTERREY JR

7416 CIMARRON RIM

2502 SQFT. – 4 BEDROOMS – 3 BATHROOMS – 3 CAR GARAGE