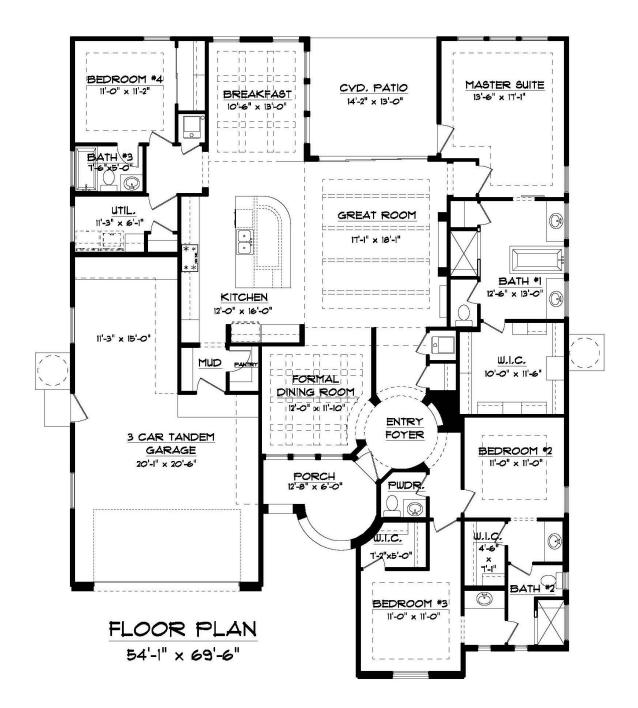

## THE MONTERREY JR

7416 CIMARRON RIM

2502 SQFT. – 4 BEDROOMS – 3 BATHROOMS – 3 CAR GARAGE