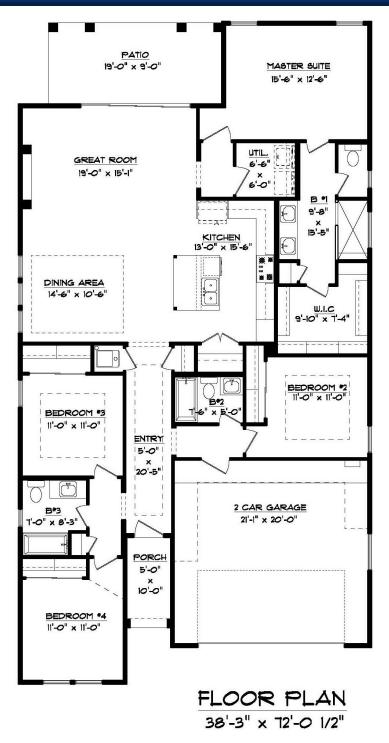

### 1973 SQFT – 4 BEDROOMS – 3 BATHROOMS – 2 CAR GARAGE

Build your dream home ...

•6300 Escondido Dr. El Paso, TX 79912 •PH: (915) 584-8629 •FX: (915) 225-0087 WINTONHOMES.COM

## 1973 SQFT – 4 BEDROOMS – 3 BATHROOMS – 2 CAR GARAGE

\*Floor Plan, Amenities, Price and Availability are subject to change without notice\*

•6300 Escondido Dr. El Paso, TX 79912 •PH: (915) 584-8629 •FX: (915) 225-0087 WINTONHOMES.COM