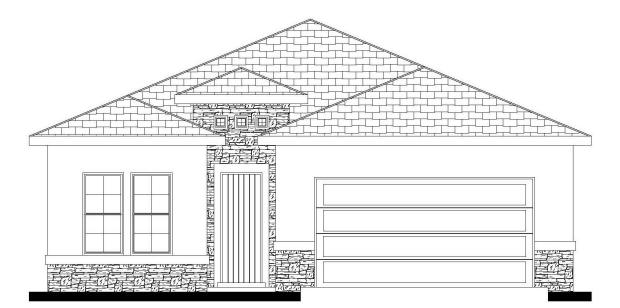

# THE MEADOW

#### 6058 MINT PARK

## 1973 SQFT – 4 BEDROOMS – 3 BATHROOMS – 2 CAR GARAGE

\*Floor Plan, Amenities, Price and Availability are subject to change without notice\*

•6300 Escondido Dr. El Paso, TX 79912 •PH: (915) 584-8629 •FX: (915) 225-0087 WINTONHOMES.COM