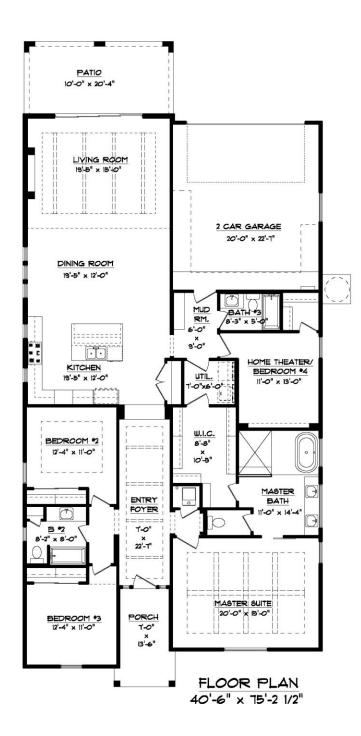

### THE MAPLEWOOD

6416 TOIVOA

#### 2463 SQFT. – 4 BEDROOMS – 3 BATHROOMS – 2 CAR GARAGE

\*Floor Plan, Amenities, Price and Availability are subject to change without notice\*

•6300 Escondido Dr. El Paso, TX 79912 •PH: (915) 584-8629 •FX: (915) 225-0087 WINTONHOMES.COM