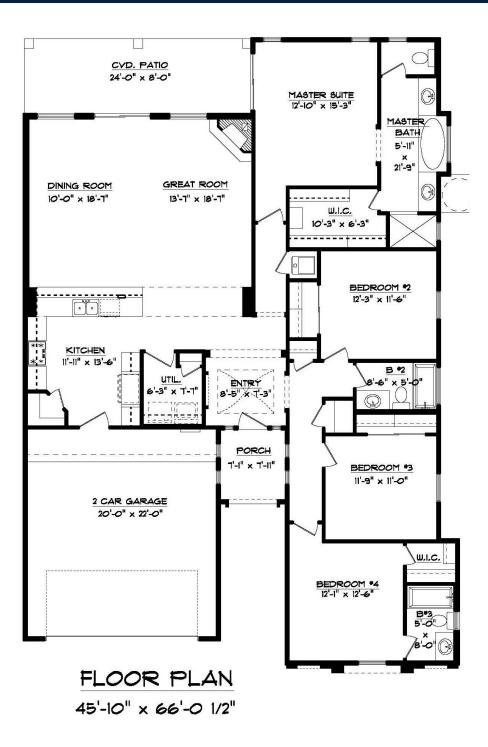

960 LOUISIANA DOWNS

2073 SQFT – 4 BEDROOMS – 3 BATHROOMS – 2 CAR GARAGE

Build your dream home ...

•6300 Escondido Dr. El Paso, TX 79912 •PH: (915) 584-8629 •FX: (915) 225-0087 WINTONHOMES.COM

## 960 LOUISIANA DOWNS

## 2073 SQFT – 4 BEDROOMS – 3 BATHROOMS – 2 CAR GARAGE

\*Floor Plan, Amenities, Price and Availability are subject to change without notice\*