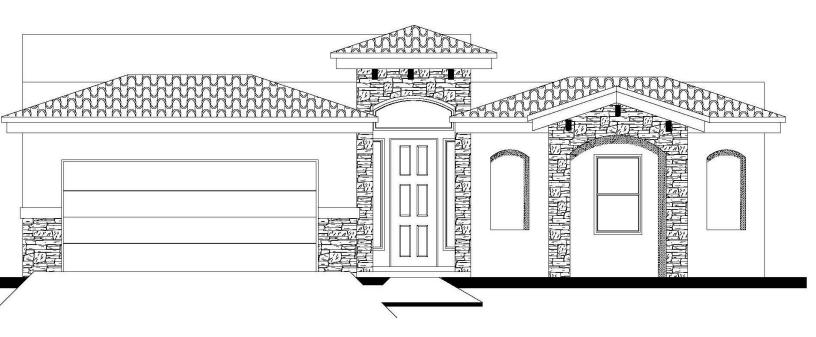

960 LOUISIANA DOWNS

2073 SQFT – 4 BEDROOMS – 3 BATHROOMS – 2 CAR GARAGE

Build your dream home ...

•6300 Escondido Dr. El Paso, TX 79912 •PH: (915) 584-8629 •FX: (915) 225-0087 WINTONHOMES.COM

## 960 LOUISIANA DOWNS

## 2073 SQFT – 4 BEDROOMS – 3 BATHROOMS – 2 CAR GARAGE

\*Floor Plan, Amenities, Price and Availability are subject to change without notice\*