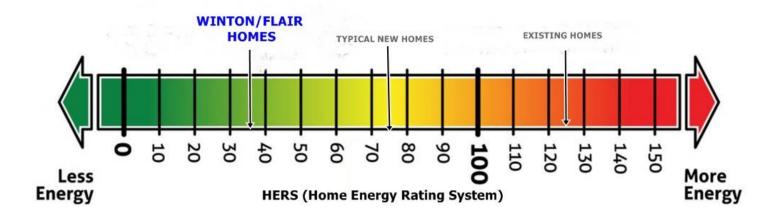

## 2110 SQFT. - 3 BEDROOMS - 2 BATHROOMS - 2 CAR GARAGE

\*Floor Plan, Amenities, Price and Availability are subject to change without notice\*

ALL ACCENT HOMES ARE DESIGNED AND BUILT WITH HIGH LEVELS OF ENERGY EFFECIENTY TO MEET AND EXCEED ENERGY STAR PROGRAM STANDARS.

We not only build your dream home... we build a cost-effective, healthy home suited for any climate and the comfort for you and your loved ones...

Jack Winton