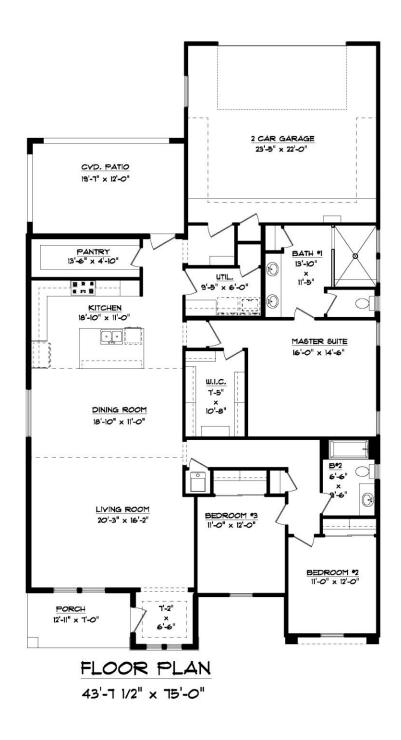

## THE JUNIPER R

**2524 SAMMY CERVANTES** 

2110 SQFT. - 3 BEDROOMS - 2 BATHROOMS - 2 CAR GARAGE

## THE JUNIPER R

**2524 SAMMY CERVANTES** 

## 2110 SQFT. - 3 BEDROOMS - 2 BATHROOMS - 2 CAR GARAGE

\*Floor Plan, Amenities, Price and Availability are subject to change without notice\*

ALL ACCENT HOMES ARE DESIGNED AND BUILT WITH HIGH LEVELS OF ENERGY EFFECIENTY TO MEET AND EXCEED ENERGY STAR PROGRAM STANDARS.