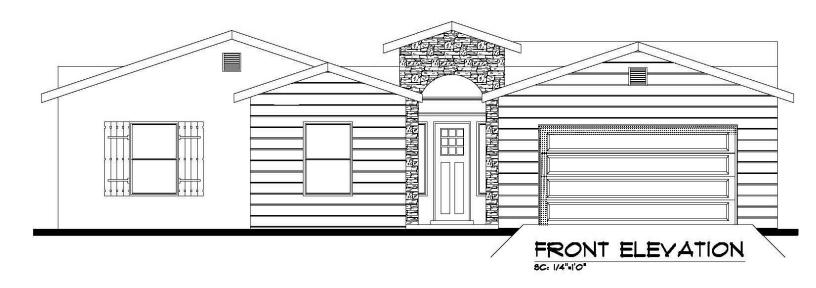

### THE GRAND SARGENT

1753 MULESHOE DR

2437 SQFT. – 4 BEDROOMS – 2.5 BATHROOMS – 2 CAR GARAGE

#### 1753 MULESHOE

2437 SQFT. – 4 BEDROOMS – 2.5 BATHROOMS – 2 CAR GARAGE

\*Floor Plan, Amenities, Price and Availability are subject to change without notice\*

•6300 Escondido Dr. El Paso, TX 79912 •PH: (915) 584-8629 •FX: (915) 225-0087 WINTONHOMES.COM