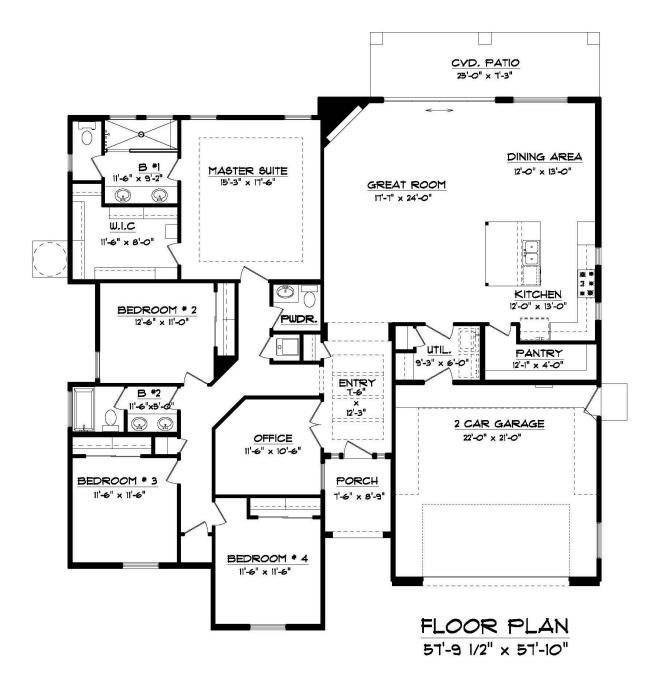

### THE GRAND SARGENT

1753 MULESHOE DR

2437 SQFT. – 4 BEDROOMS – 2.5 BATHROOMS – 2 CAR GARAGE

#### 1753 MULESHOE

2437 SQFT. – 4 BEDROOMS – 2.5 BATHROOMS – 2 CAR GARAGE

\*Floor Plan, Amenities, Price and Availability are subject to change without notice\*

•6300 Escondido Dr. El Paso, TX 79912 •PH: (915) 584-8629 •FX: (915) 225-0087 WINTONHOMES.COM