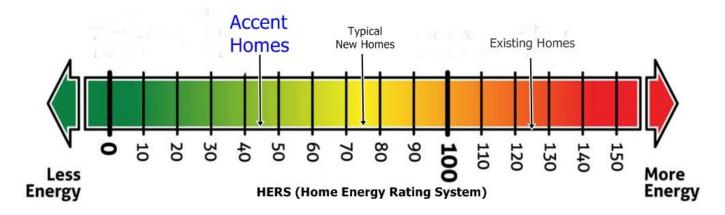

## 2038 SQFT - 4 BEDROOMS - 3 BATHROOMS - 2 CAR GARAGE

\*Floor Plan, Amenities, Price and Availability are subject to change without notice\*

ALL ACCENT HOMES ARE DESIGNED AND BUILT WITH HIGH LEVELS OF ENERGY EFFECIENTY TO MEET AND EXCEED ENERGY STAR PROGRAM STANDARS.