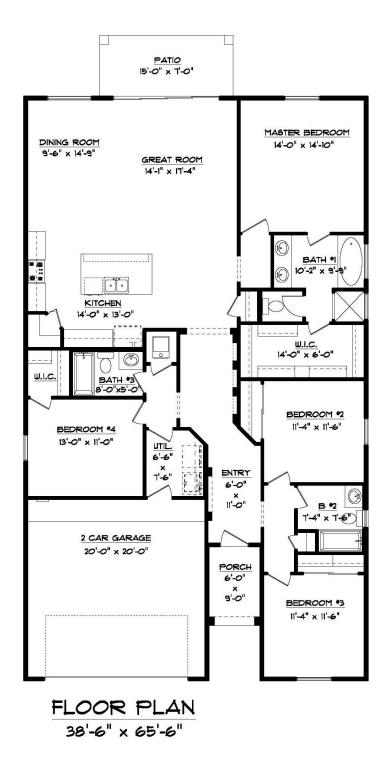

## THE GRAND PARAISO (2024)

2038 SQFT – 4 BEDROOMS – 3 BATHROOMS – 2 CAR GARAGE

## THE GRAND PARAISO (2024)

## 2038 SQFT - 4 BEDROOMS - 3 BATHROOMS - 2 CAR GARAGE

\*Floor Plan, Amenities, Price and Availability are subject to change without notice\*

ALL ACCENT HOMES ARE DESIGNED AND BUILT WITH HIGH LEVELS OF ENERGY EFFECIENTY TO MEET AND EXCEED ENERGY STAR PROGRAM STANDARS.