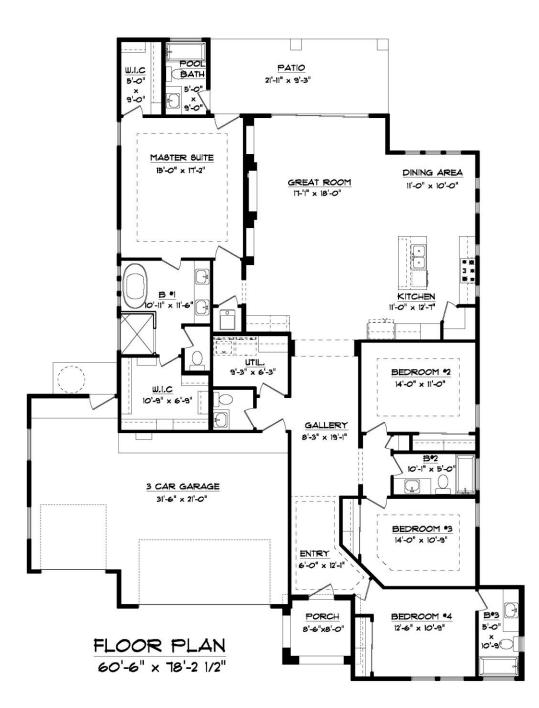

## THE GRAND LUANN

721 VALLEY PINE

2471 SQFT. – 4 BEDROOMS – 2.5 BATHROOMS – 3 CAR GARAGE

Build your dream home ...

•6300 Escondido Dr. El Paso, TX 79912 •PH: (915) 584-8629 •FX: (915) 225-0087 WINTONHOMES.COM

## THE GRAND LUANN

721 VALLEY PINE

2471 SQFT. – 4 BEDROOMS – 2.5 BATHROOMS – 3 CAR GARAGE

\*Floor Plan, Amenities, Price and Availability are subject to change without notice\*

•6300 Escondido Dr. El Paso, TX 79912 •PH: (915) 584-8629 •FX: (915) 225-0087 WINTONHOMES.COM