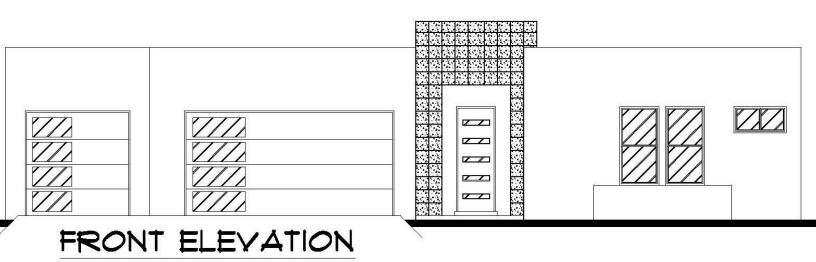

## THE GRAND LUANN

721 VALLEY PINE

2471 SQFT. – 4 BEDROOMS – 2.5 BATHROOMS – 3 CAR GARAGE

Build your dream home ...

•6300 Escondido Dr. El Paso, TX 79912 •PH: (915) 584-8629 •FX: (915) 225-0087 WINTONHOMES.COM

## THE GRAND LUANN

721 VALLEY PINE

2471 SQFT. – 4 BEDROOMS – 2.5 BATHROOMS – 3 CAR GARAGE

\*Floor Plan, Amenities, Price and Availability are subject to change without notice\*

•6300 Escondido Dr. El Paso, TX 79912 •PH: (915) 584-8629 •FX: (915) 225-0087 WINTONHOMES.COM