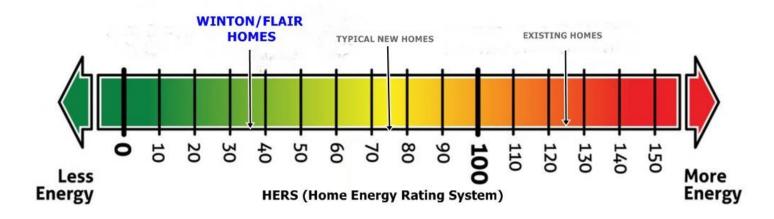

## 2355 SQFT. - 3 BEDROOMS - 2 BATHROOMS - 2 CAR GARAGE

\*Floor Plan, Amenities, Price and Availability are subject to change without notice\*

ALL ACCENT HOMES ARE DESIGNED AND BUILT WITH HIGH LEVELS OF ENERGY EFFECIENTY TO MEET AND EXCEED ENERGY STAR PROGRAM STANDARS.