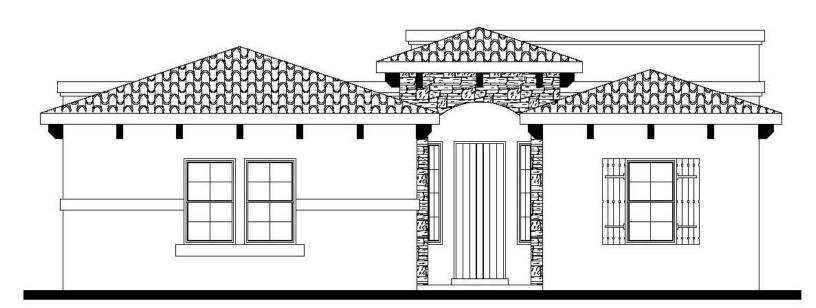

## THE COTTONWOOD R



2528 SAMMY CERVANTES ST

2355 SQFT. – 3 BEDROOMS – 2 BATHROOMS – 2 CAR GARAGE



## FRONT ELEVATION

Build your dream home...



## THE COTTONWOOD R



2528 SAMMY CERVANTES ST

## 2355 SQFT. - 3 BEDROOMS - 2 BATHROOMS - 2 CAR GARAGE



\*Floor Plan, Amenities, Price and Availability are subject to change without notice\*





ALL ACCENT HOMES ARE DESIGNED AND BUILT WITH HIGH LEVELS OF ENERGY EFFECIENTY TO MEET AND EXCEED ENERGY STAR PROGRAM STANDARS.

We not only build your dream home... we build a cost-effective, healthy home suited for any climate and the comfort for you and your loved ones...

Jack Winton