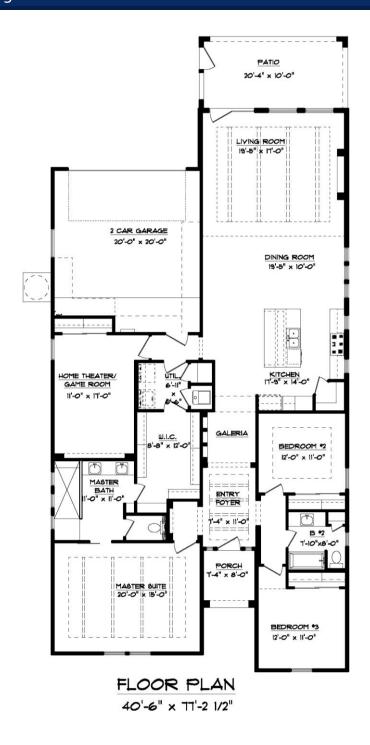

## THE COTTONWOOD R

2528 SAMMY CERVANTES ST

2355 SQFT. – 3 BEDROOMS – 2 BATHROOMS – 2 CAR GARAGE

## THE COTTONWOOD R

2528 SAMMY CERVANTES ST

## 2355 SQFT. - 3 BEDROOMS - 2 BATHROOMS - 2 CAR GARAGE

\*Floor Plan, Amenities, Price and Availability are subject to change without notice\*

ALL ACCENT HOMES ARE DESIGNED AND BUILT WITH HIGH LEVELS OF ENERGY EFFECIENTY TO MEET AND EXCEED ENERGY STAR PROGRAM STANDARS.