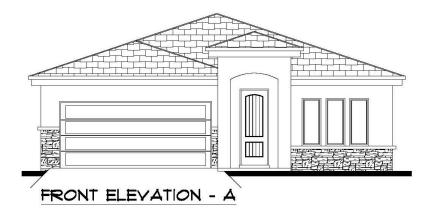

## THE BISON 1749 (2024)

## 1749 SQFT – 4 BEDROOMS – 2 BATHROOMS – 2 CAR GARAGE

Build Your Dream