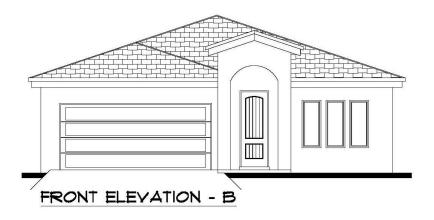

## THE BISON 1749 (2024)

## 1749 SQFT – 4 BEDROOMS – 2 BATHROOMS – 2 CAR GARAGE

Build Your Dream