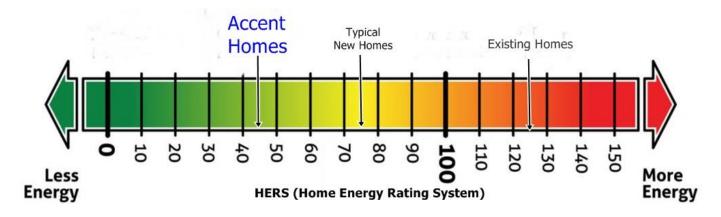

## 1749 SQFT - 4 BEDROOMS - 2 BATHROOMS - 2 CAR GARAGE

FLOOR PLAN 36'-7 1/2" x 59'-10"

\*Floor Plan, Amenities, Price and Availability are subject to change without notice\*

ALL ACCENT HOMES ARE DESIGNED AND BUILT WITH HIGH LEVELS OF ENERGY EFFECIENTY TO MEET AND EXCEED ENERGY STAR PROGRAM STANDARS.