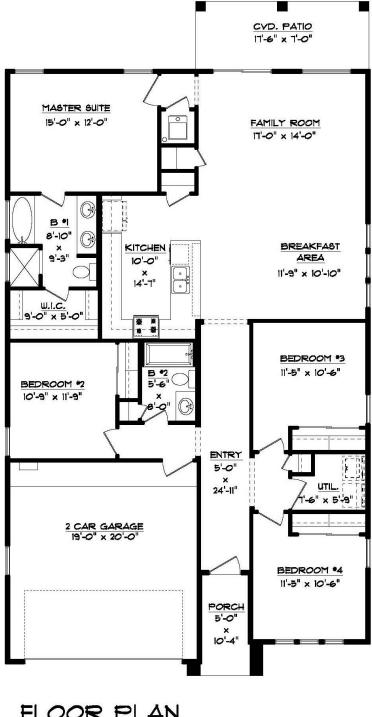

## THE BISON 1749 (2024)

## 1749 SQFT - 4 BEDROOMS - 2 BATHROOMS - 2 CAR GARAGE

FLOOR PLAN 36'-7 1/2" x 59'-10"

\*Floor Plan, Amenities, Price and Availability are subject to change without notice\*

ALL ACCENT HOMES ARE DESIGNED AND BUILT WITH HIGH LEVELS OF ENERGY EFFECIENTY TO MEET AND EXCEED ENERGY STAR PROGRAM STANDARS.