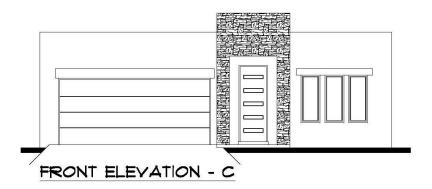

## THE BISON 1749 (2024)

## 1749 SQFT – 4 BEDROOMS – 2 BATHROOMS – 2 CAR GARAGE

Build Your Dream