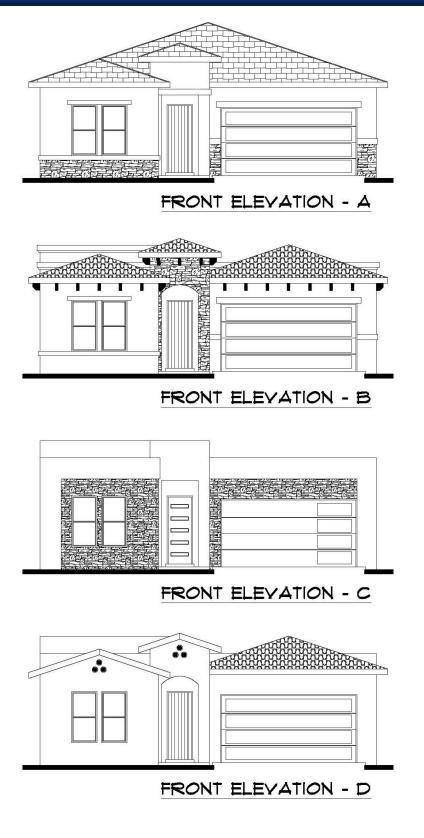

## 2200 SQFT – 4 BEDROOMS – 3 BATHROOMS – 2 CAR GARAGE

•6300 Escondido Dr. El Paso, TX 79912 •PH: (915) 584-8629 •FX: (915) 225-0087 WINTONHOMES.COM