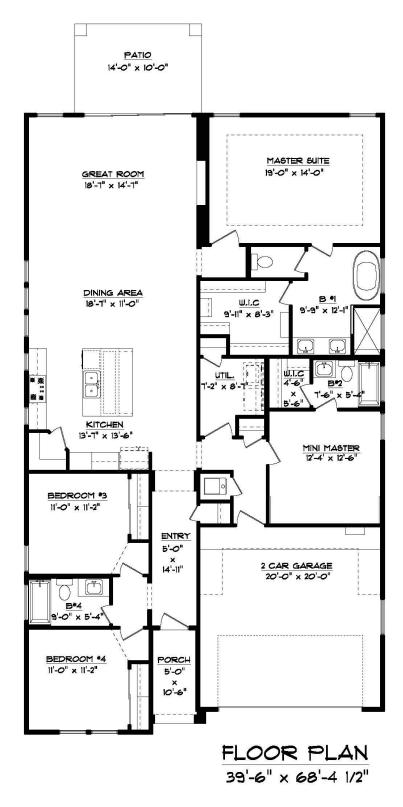

## 2200 SQFT – 4 BEDROOMS – 3 BATHROOMS – 2 CAR GARAGE

•6300 Escondido Dr. El Paso, TX 79912 •PH: (915) 584-8629 •FX: (915) 225-0087 WINTONHOMES.COM

## 2200 SQFT – 4 BEDROOMS – 3 BATHROOMS – 2 CAR GARAGE

\*Floor Plan, Amenities, Price and Availability are subject to change without notice\*

•6300 Escondido Dr. El Paso, TX 79912 •PH: (915) 584-8629 •FX: (915) 225-0087 WINTONHOMES.COM