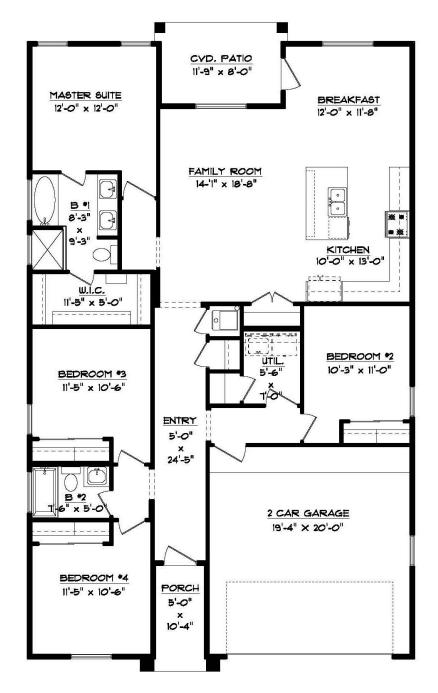

## 1690 SQFT - 4 BEDROOMS - 2 BATHROOMS - 2 CAR GARAGE

FLOOR PLAN 36'-11 1/2" x 59'-1 1/2"

\*Floor Plan, Amenities, Price and Availability are subject to change without notice\*

ALL ACCENT HOMES ARE DESIGNED AND BUILT WITH HIGH LEVELS OF ENERGY EFFECIENTY TO MEET AND EXCEED ENERGY STAR PROGRAM STANDARS.