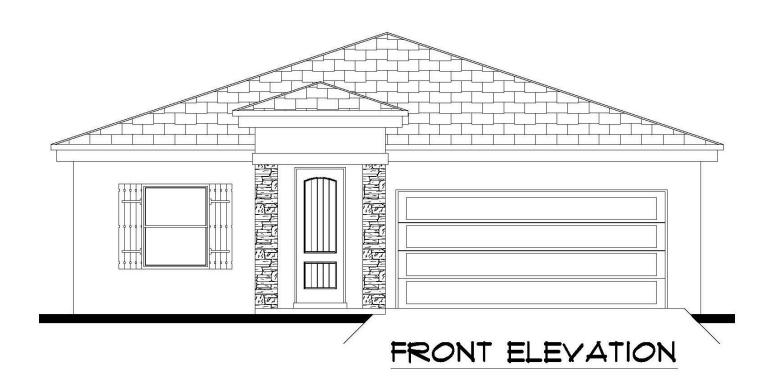

## THE ASPEN 1690 (2024)

1690 SQFT – 4 BEDROOMS – 2 BATHROOMS – 2 CAR GARAGE

Build Your Dream

## THE ASPEN 1690 (2024)