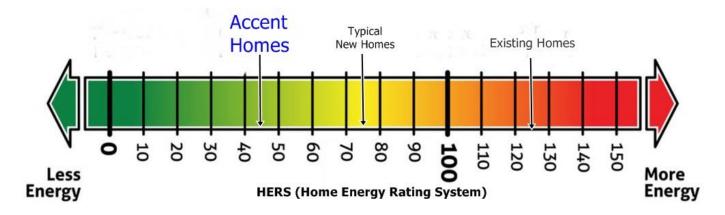

## 1690 SQFT - 4 BEDROOMS - 2 BATHROOMS - 2 CAR GARAGE

FLOOR PLAN 36'-11 1/2" x 59'-1 1/2"

\*Floor Plan, Amenities, Price and Availability are subject to change without notice\*

ALL ACCENT HOMES ARE DESIGNED AND BUILT WITH HIGH LEVELS OF ENERGY EFFECIENTY TO MEET AND EXCEED ENERGY STAR PROGRAM STANDARS.