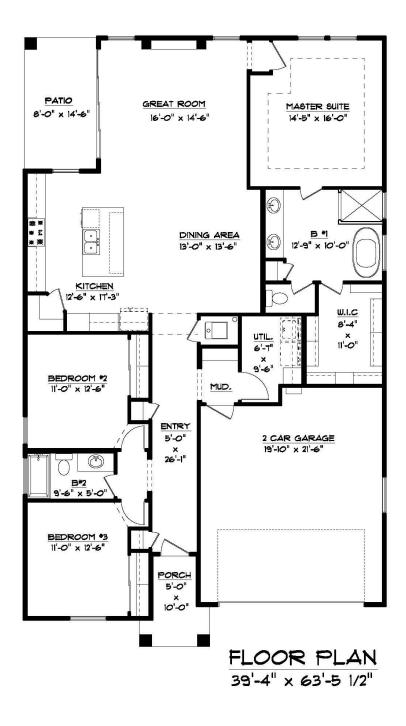

## THE ANISE 1871

6069 CUMIN PARK

1871 SQFT – 3 BEDROOMS – 2 BATHROOMS – 2 CAR GARAGE

Build your dream home...

## 1871 SQFT - 3 BEDROOMS - 2 BATHROOMS - 2 CAR GARAGE

\*Floor Plan, Amenities, Price and Availability are subject to change without notice\*

ALL ACCENT HOMES ARE DESIGNED AND BUILT WITH HIGH LEVELS OF ENERGY EFFECIENTY TO MEET AND EXCEED ENERGY STAR PROGRAM STANDARS.