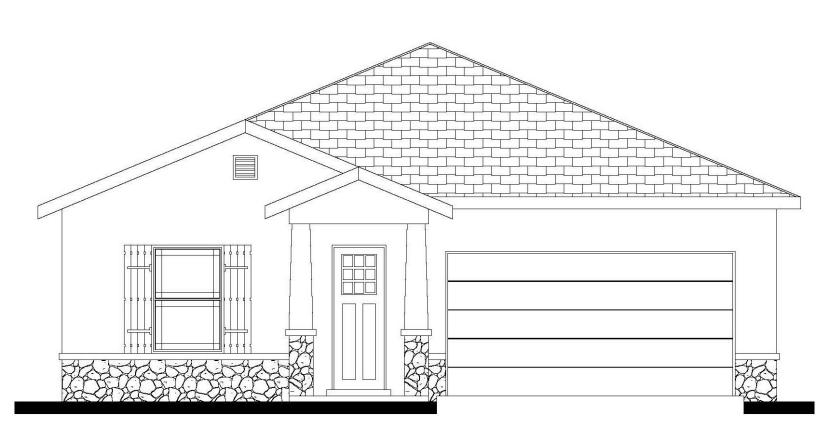

## THE ANISE 1871

6069 CUMIN PARK

1871 SQFT – 3 BEDROOMS – 2 BATHROOMS – 2 CAR GARAGE

Build your dream home...

## THE ANISE 1871

WINTON & ASSOCIATES
QUALITY BUILT. LUXURY DESIGNED HOMES.

6069 CUMIN PARK

## 1871 SQFT - 3 BEDROOMS - 2 BATHROOMS - 2 CAR GARAGE

\*Floor Plan, Amenities, Price and Availability are subject to change without notice\*

ALL ACCENT HOMES ARE DESIGNED AND BUILT WITH HIGH LEVELS OF ENERGY EFFECIENTY TO MEET AND EXCEED ENERGY STAR PROGRAM STANDARS.