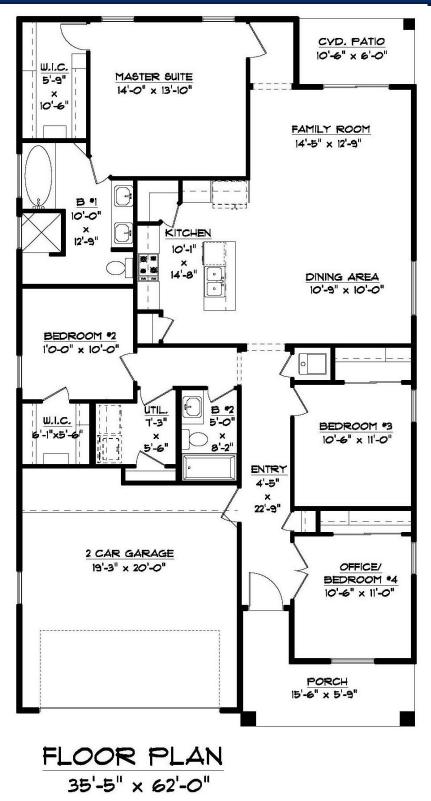

WINTON & ASSOCIATES QUALITY BUILT. LUXURY DESIGNED

1648 SQFT – 4 BEDROOMS – 2 BATHROOMS – 2 CAR GARAGE

Build Your Dream

•6300 Escondido Dr. El Paso, TX 79912 •PH: (915) 584-8629 •FX: (915) 225-0087 WINTONHOMES.COM

## THE AMPARO (2024)

## 1648 SQFT – 4 BEDROOMS – 2 BATHROOMS – 2 CAR GARAGE

\*Floor Plan, Amenities, Price and Availability are subject to change without notice\*