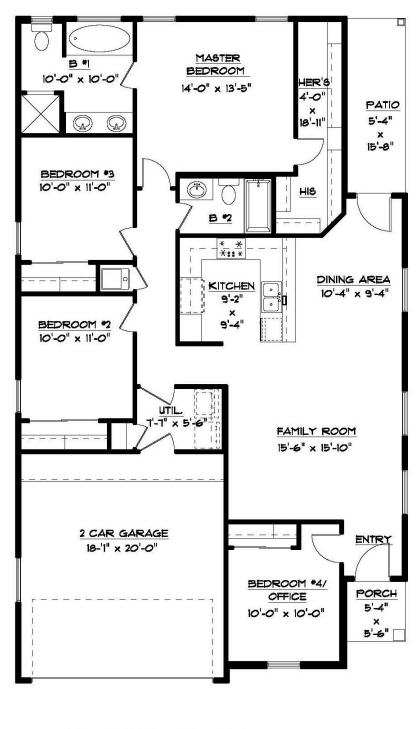

## 1522 SQFT – 4 BEDROOMS – 2 BATHROOMS – 2 CAR GARAGE

FLOOR PLAN 34'-6" x 59'-0"

\*Floor Plan, Amenities, Price and Availability are subject to change without notice\*