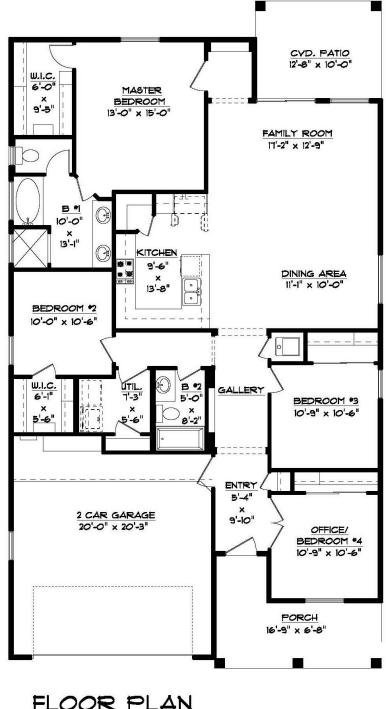

## 1701 SQFT - 4 BEDROOMS - 2 BATHROOMS - 2 CAR GARAGE

FLOOR PLAN 31'-4" x 62'-5"

\*Floor Plan, Amenities, Price and Availability are subject to change without notice\*

ALL ACCENT HOMES ARE DESIGNED AND BUILT WITH HIGH LEVELS OF ENERGY EFFECIENTY TO MEET AND EXCEED ENERGY STAR PROGRAM STANDARS.