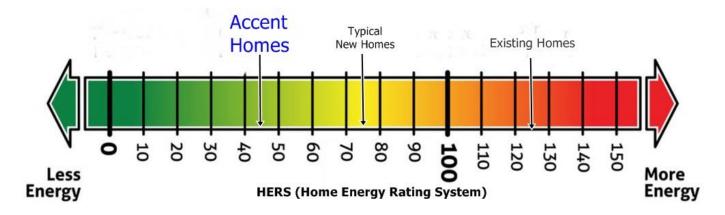

## 1701 SQFT - 4 BEDROOMS - 2 BATHROOMS - 2 CAR GARAGE

FLOOR PLAN 31'-4" x 62'-5"

\*Floor Plan, Amenities, Price and Availability are subject to change without notice\*

ALL ACCENT HOMES ARE DESIGNED AND BUILT WITH HIGH LEVELS OF ENERGY EFFECIENTY TO MEET AND EXCEED ENERGY STAR PROGRAM STANDARS.