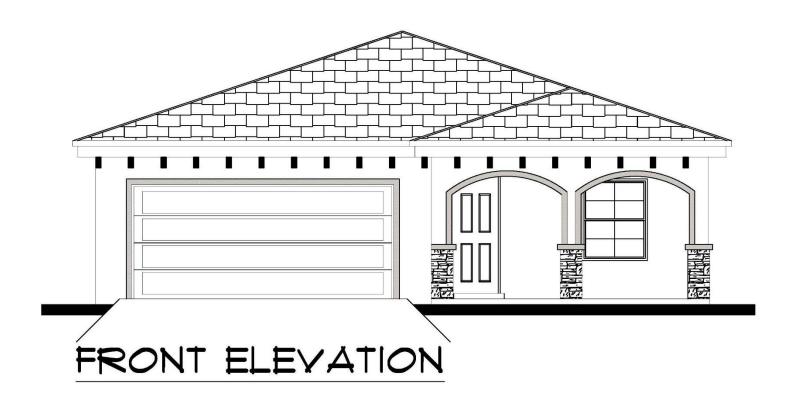

## LA FRANCIA (2024)

1701 SQFT – 4 BEDROOMS – 2 BATHROOMS – 2 CAR GARAGE

Build Your Dream

## LA FRANCIA (2024)