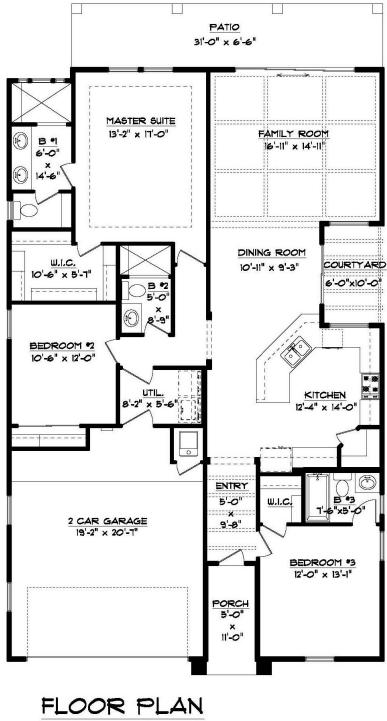

## 1685 SQFT - 3 BEDROOMS - 3 BATHROOMS - 2 CAR GARAGE

37'-4" x 58'-11 1/2"

\*Floor Plan, Amenities, Price and Availability are subject to change without notice\*

ALL ACCENT HOMES ARE DESIGNED AND BUILT WITH HIGH LEVELS OF ENERGY EFFECIENTY TO MEET AND EXCEED ENERGY STAR PROGRAM STANDARS.