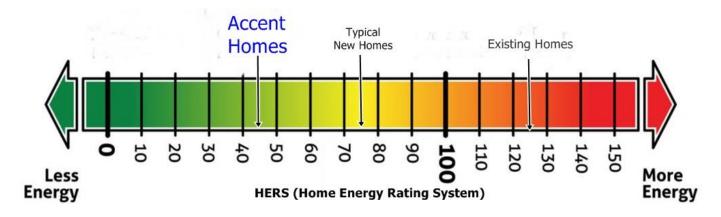

## 1685 SQFT - 3 BEDROOMS - 3 BATHROOMS - 2 CAR GARAGE

37'-4" x 58'-11 1/2"

\*Floor Plan, Amenities, Price and Availability are subject to change without notice\*

ALL ACCENT HOMES ARE DESIGNED AND BUILT WITH HIGH LEVELS OF ENERGY EFFECIENTY TO MEET AND EXCEED ENERGY STAR PROGRAM STANDARS.