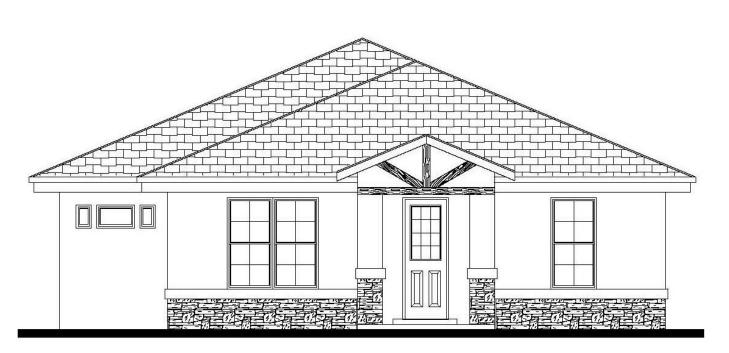

## EL VALLE 1830 (2024)



1830 SQFT – 3 BEDROOMS – 3 BATHROOMS – 2 CAR GARAGE



## FRONT ELEVATION

Build Your Dream



## EL VALLE 1830 (2024)



## 1830 SQFT - 3 BEDROOMS - 3 BATHROOMS - 2 CAR GARAGE



\*Floor Plan, Amenities, Price and Availability are subject to change without notice\*





ALL ACCENT HOMES ARE DESIGNED AND BUILT WITH HIGH LEVELS OF ENERGY EFFECIENTY TO MEET AND EXCEED ENERGY STAR PROGRAM STANDARS.

We not only build your dream home... we build a cost-effective, healthy home suited for any climate and the comfort for you and your loved ones...

Jack Winton



WINTON & ASSOCIATES
QUALITY BUILT. LUXURY DESIGNED