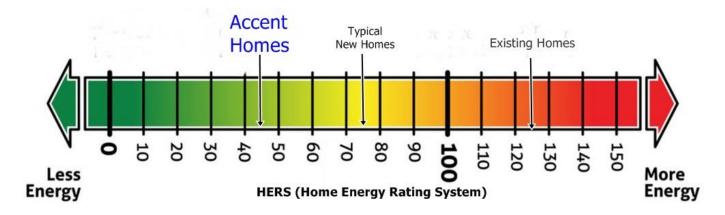

## 1830 SQFT - 3 BEDROOMS - 3 BATHROOMS - 2 CAR GARAGE

\*Floor Plan, Amenities, Price and Availability are subject to change without notice\*

ALL ACCENT HOMES ARE DESIGNED AND BUILT WITH HIGH LEVELS OF ENERGY EFFECIENTY TO MEET AND EXCEED ENERGY STAR PROGRAM STANDARS.