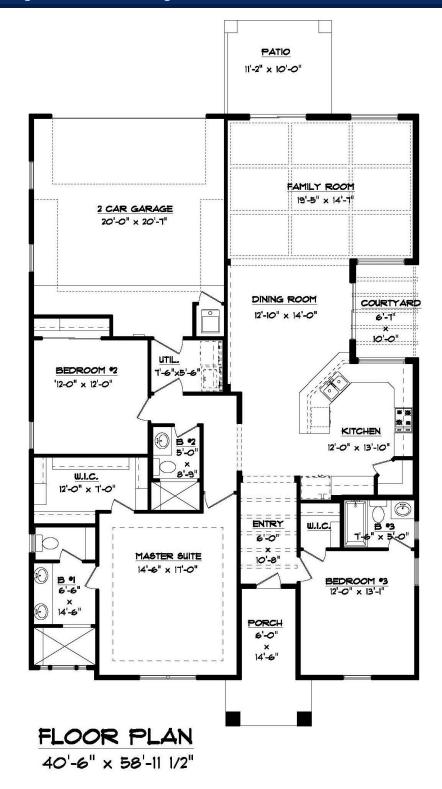

## EL VALLE 1830 (2024)

1830 SQFT – 3 BEDROOMS – 3 BATHROOMS – 2 CAR GARAGE

## EL VALLE 1830 (2024)

## 1830 SQFT - 3 BEDROOMS - 3 BATHROOMS - 2 CAR GARAGE

\*Floor Plan, Amenities, Price and Availability are subject to change without notice\*

ALL ACCENT HOMES ARE DESIGNED AND BUILT WITH HIGH LEVELS OF ENERGY EFFECIENTY TO MEET AND EXCEED ENERGY STAR PROGRAM STANDARS.