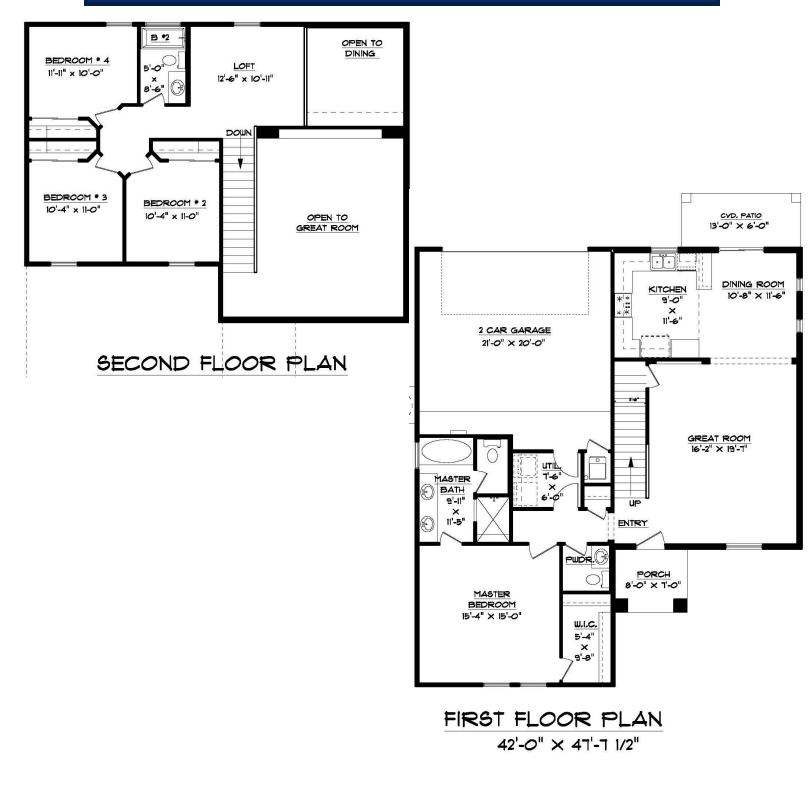

## EL PINON 1947

## 1947 SQFT. – 4 BEDROOMS – 2.5 BATHROOMS – 2 CAR GARAGE

\*Floor Plan, Amenities, Price and Availability are subject to change without notice\*

•6300 Escondido Dr. El Paso, TX 79912 •PH: (915) 584-8629 •FX: (915) 225-0087 ELPASOACCENTHOMES.COM