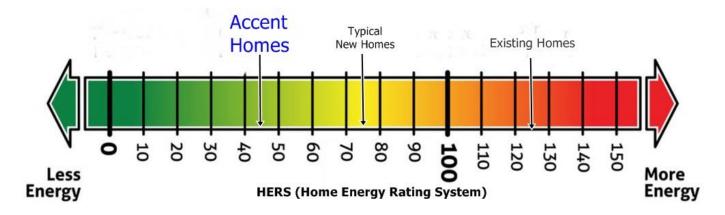

## 1802 SQFT - 4 BEDROOMS - 3 BATHROOMS - 2 CAR GARAGE

\*Floor Plan, Amenities, Price and Availability are subject to change without notice\*

ALL ACCENT HOMES ARE DESIGNED AND BUILT WITH HIGH LEVELS OF ENERGY EFFECIENTY TO MEET AND EXCEED ENERGY STAR PROGRAM STANDARS.