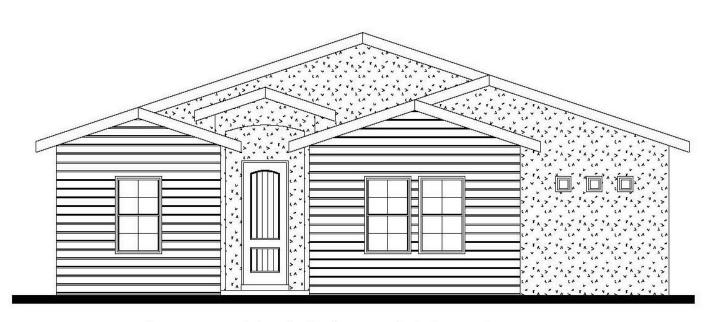

## FRONT ELEVATION

Build Your Dream

## EL JARDIN 1802 (2024)

1802 SQFT – 4 BEDROOMS – 3 BATHROOMS – 2 CAR GARAGE