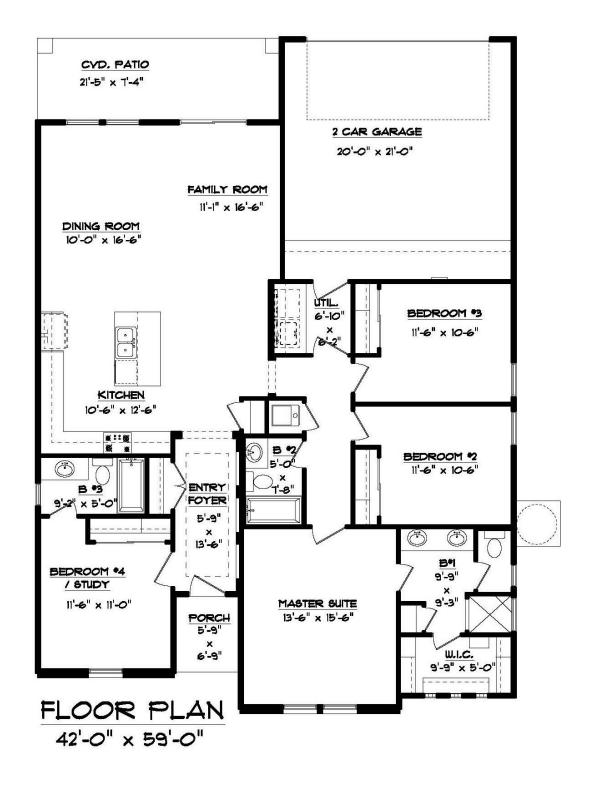

## EL JARDIN 1802 (2024)

1802 SQFT – 4 BEDROOMS – 3 BATHROOMS – 2 CAR GARAGE

## EL JARDIN 1802 (2024)

## 1802 SQFT - 4 BEDROOMS - 3 BATHROOMS - 2 CAR GARAGE

\*Floor Plan, Amenities, Price and Availability are subject to change without notice\*

ALL ACCENT HOMES ARE DESIGNED AND BUILT WITH HIGH LEVELS OF ENERGY EFFECIENTY TO MEET AND EXCEED ENERGY STAR PROGRAM STANDARS.